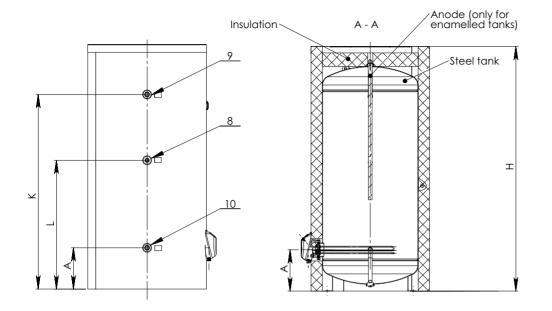

| Free standing water heaters with heat                    |        | 72351C           | 72351HC   | 72352C    | 72352HC   |
|----------------------------------------------------------|--------|------------------|-----------|-----------|-----------|
| exghanger(s)                                             |        | 720010           | 72331110  | 720020    | 72332110  |
| CHARACTERISTICS                                          |        | Enamelled        | Stainless | Enamelled | Stainless |
| Rated volume                                             | L.     | 750 1000         |           |           |           |
| Rated voltage                                            | V      | 380-400V 3N~     |           |           |           |
| Rated electrical power                                   | kW     | 9(3x3) / 12(3x4) |           |           |           |
| Rated presure                                            | bar    | 6                |           |           |           |
| Maximum D.H.W. tank temperature in                       | °C     | 74               |           |           |           |
| Maximum D.H.W. tank presure in                           | bar    | 6                |           |           |           |
| Weight when empty                                        | kg     | 173              | 155       | 232       | 198       |
| CONNECTIONS                                              |        |                  |           |           |           |
| 8: Recirculation                                         | "GAS/F | 3/4              |           |           |           |
| 9: Hot water outlet                                      | "GAS/F | 3/4              |           |           |           |
| 10: Fresh water inlet - Drain                            | "GAS/F | 3/4              |           |           |           |
| 11: Thermomanometer                                      | -      | -                |           |           |           |
| 12: Flange with heating element                          | -      | -                |           |           |           |
| DIMENSIONS                                               |        |                  |           |           |           |
| Level A                                                  | mm     | 366              |           | 366       |           |
| Level C                                                  | mm     | 1126             |           | 1626      |           |
| Level D (when the thickness of the insulation is 70 mm)  | mm     | Ø990             |           | Ø990      |           |
| Level D (when the thickness of the insulation is 100 mm) | mm     | Ø1050            |           | Ø1050     |           |
| Level H (when the thickness of the insulation is 70 mm)  | mm     | 1670             |           | 2170      |           |
| Level H (when the thickness of the insulation is 100 mm) | mm     | 1740             |           | 2100      |           |
| Level K                                                  | mm     | 1276 1726        |           | '26       |           |
| Level L                                                  | mm     | 890 1142         |           | 42        |           |