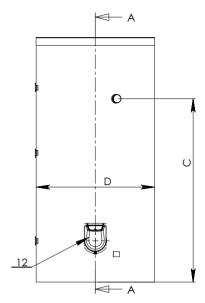

| Free standing water heaters with heat                    |        | 72351C           | 72351HC   | 72352C    | 72352HC   |
|----------------------------------------------------------|--------|------------------|-----------|-----------|-----------|
| exghanger(s)                                             |        | 720010           | 72331110  | 720020    | 72332110  |
| CHARACTERISTICS                                          |        | Enamelled        | Stainless | Enamelled | Stainless |
| Rated volume                                             | L.     | 750 1000         |           |           |           |
| Rated voltage                                            | V      | 380-400V 3N~     |           |           |           |
| Rated electrical power                                   | kW     | 9(3x3) / 12(3x4) |           |           |           |
| Rated presure                                            | bar    | 6                |           |           |           |
| Maximum D.H.W. tank temperature in                       | °C     | 74               |           |           |           |
| Maximum D.H.W. tank presure in                           | bar    | 6                |           |           |           |
| Weight when empty                                        | kg     | 173              | 155       | 232       | 198       |
| CONNECTIONS                                              |        |                  |           |           |           |
| 8: Recirculation                                         | "GAS/F | 3/4              |           |           |           |
| 9: Hot water outlet                                      | "GAS/F | 3/4              |           |           |           |
| 10: Fresh water inlet - Drain                            | "GAS/F | 3/4              |           |           |           |
| 11: Thermomanometer                                      | -      | -                |           |           |           |
| 12: Flange with heating element                          | -      | -                |           |           |           |
| DIMENSIONS                                               |        |                  |           |           |           |
| Level A                                                  | mm     | 366              |           | 366       |           |
| Level C                                                  | mm     | 1126             |           | 1626      |           |
| Level D (when the thickness of the insulation is 70 mm)  | mm     | Ø990             |           | Ø990      |           |
| Level D (when the thickness of the insulation is 100 mm) | mm     | Ø1050            |           | Ø1050     |           |
| Level H (when the thickness of the insulation is 70 mm)  | mm     | 1670             |           | 2170      |           |
| Level H (when the thickness of the insulation is 100 mm) | mm     | 1740             |           | 2100      |           |
| Level K                                                  | mm     | 1276 1726        |           | '26       |           |
| Level L                                                  | mm     | 890 1142         |           | 42        |           |